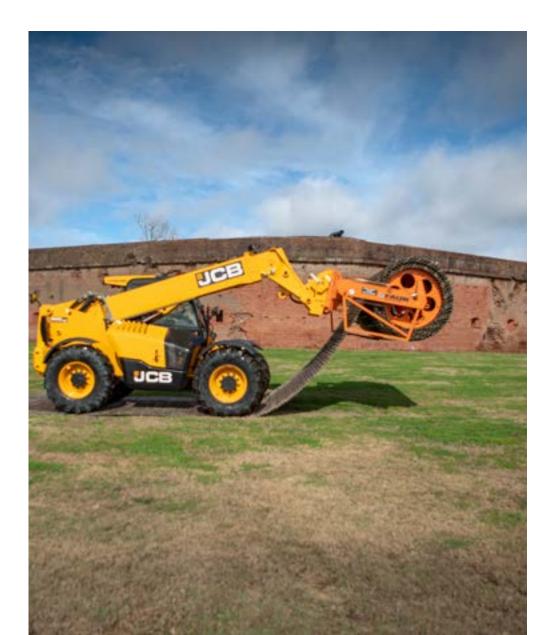

## PLANT ATTACHMENTS (PA)

Mounted via a bespoke adapter plate and quick release hydraulic couplings to a compatible Material Handling Equipment host machine, our PA systems will also transport and store your Trackway®. The Trackway® is coiled onto a Spool which is connected to the PA; this Spool can be replaced as required once the first roll of Trackway® has been laid, should multiple sections need to be added. Requiring only one operator and one driver to function, the Trackway® is laid by driving the host machine forwards; this process is simply reversed to recover the Trackway®

#### **40PA**

Efficiently deploys and recovers up to 40m (131ft) of C40 Trackway® in under 5 minutes by two individuals.

|          |               | Dimensions          |                    |
|----------|---------------|---------------------|--------------------|
|          | Item          | Width Option 1      | Width Option 2     |
| <b>√</b> | Width:        | 3,996mm (13ft 11in) | 5,151mm (16ft 9in) |
| <b>√</b> | Length:       | 1,862mm (6ft 11in)  | 1,862mm (6ft 11in) |
| <b>√</b> | Height        | 1,585mm (5ft 2in)   | 1,585mm (5ft 2in)  |
| <b>✓</b> | Total Weight: | 3,880kg (8,554lb)   | 5,765kg (12,710lb) |
| <b>√</b> | Empty Weight: | 500kg (1,103lb)     | 590kg (1,300lb)    |
| <b>√</b> | Spool:        | 310kg (683lb)       | 330kg (728lb)      |