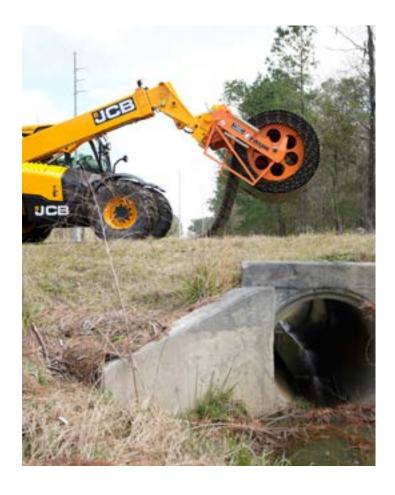

## PLANT ATTACHMENTS (PA)

Mounted via a bespoke adapter plate and quick release hydraulic couplings to a compatible Material Handling Equipment host machine, our PA systems will also transport and store your Trackway®. The Trackway® is coiled onto a Spool which is connected to the PA; this Spool can be replaced as required once the first roll of Trackway® has been laid, should multiple sections need to be added. Requiring only one operator and one driver to function, the Trackway® is laid by driving the host machine forwards; this process is simply reversed to recover the Trackway®

#### **40PA**

Efficiently deploys and recovers up to 40m (131ft) of C40 Trackway® in under 5 minutes by two individuals.

|          |               | Dimensions          |                    |
|----------|---------------|---------------------|--------------------|
|          | Item          | Width Option 1      | Width Option 2     |
| <b>√</b> | Width:        | 3,996mm (13ft 11in) | 5,151mm (16ft 9in) |
| <b>√</b> | Length:       | 1,862mm (6ft 11in)  | 1,862mm (6ft 11in) |
| <b>√</b> | Height        | 1,585mm (5ft 2in)   | 1,585mm (5ft 2in)  |
| <b>✓</b> | Total Weight: | 3,880kg (8,554lb)   | 5,765kg (12,710lb) |
| <b>√</b> | Empty Weight: | 500kg (1,103lb)     | 590kg (1,300lb)    |
| <b>√</b> | Spool:        | 310kg (683lb)       | 330kg (728lb)      |