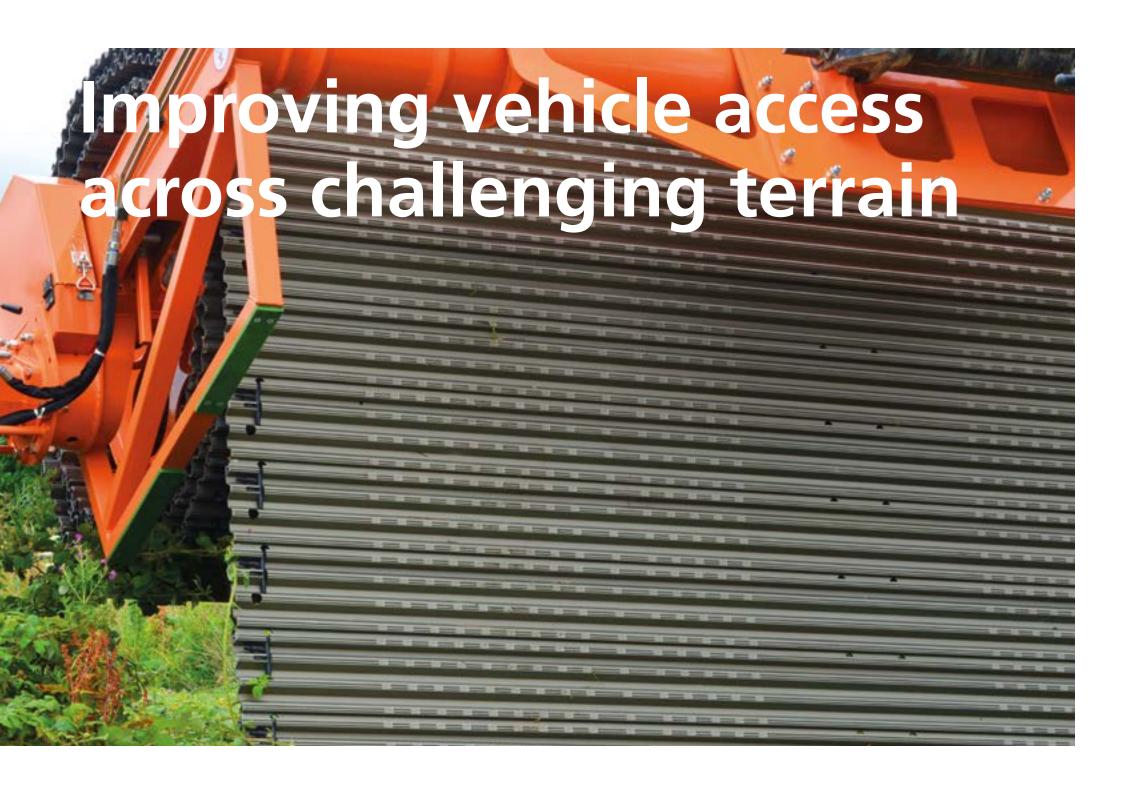

## **TRACKWAY® ACCESS**

**ROADWAY KIT** 

The Roadway Kit improves the mobility of vehicles, cranes and other wheeled transportation by rapidly laying a temporary, aluminium access route. Thoroughly tried and tested, this modular system is the ideal solution on challenging terrain; including marshland, snow, sand, river fording and verges.

Comprising of your Trackway® solution of choice, a deployment system to match your budget, and accessories as standard, traversing difficult environments has never been easier.