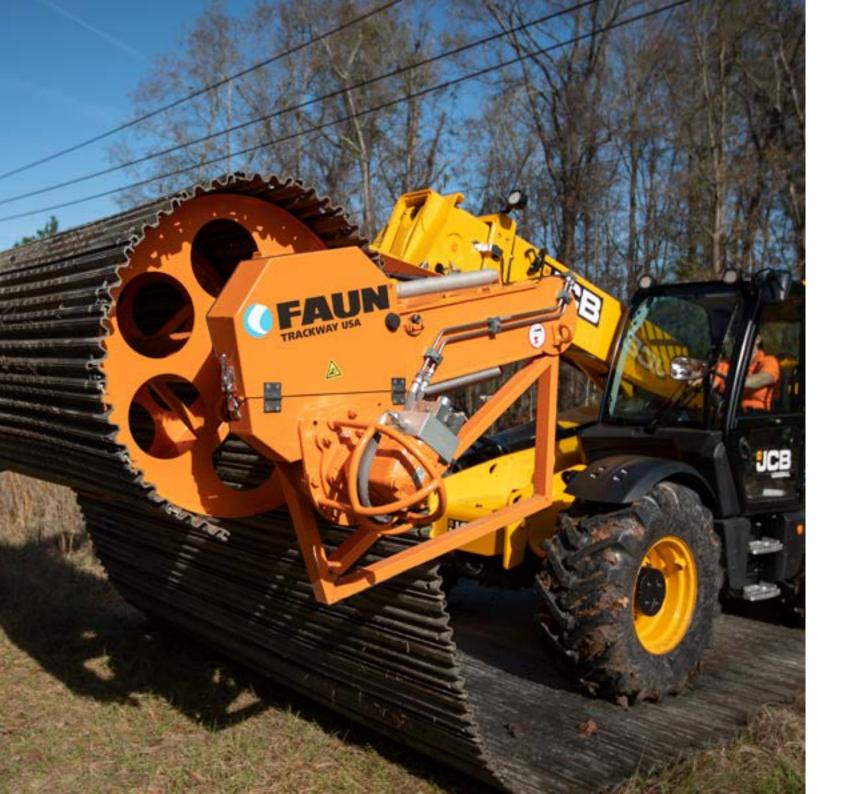

## PLANT ATTACHMENTS (PA)

Mounted via a bespoke adapter plate and quick release hydraulic couplings to a compatible Material Handling Equipment host machine, our PA systems will also transport and store your Trackway®. The Trackway® is coiled onto a Spool which is connected to the PA; this Spool can be replaced as required once the first roll of Trackway® has been laid, should multiple sections need to be added. Requiring only one operator and one driver to function, the Trackway® is laid by driving the host machine forwards; this process is simply reversed to recover the Trackway®

#### **40PA**

Efficiently deploys and recovers up to 40m (131ft) of C40 Trackway® in under 5 minutes by two individuals.

|          |               | Dimensions          |                    |
|----------|---------------|---------------------|--------------------|
|          | Item          | Width Option 1      | Width Option 2     |
| <b>√</b> | Width:        | 3,996mm (13ft 11in) | 5,151mm (16ft 9in) |
| <b>√</b> | Length:       | 1,862mm (6ft 11in)  | 1,862mm (6ft 11in) |
| <b>√</b> | Height        | 1,585mm (5ft 2in)   | 1,585mm (5ft 2in)  |
| <b>✓</b> | Total Weight: | 3,880kg (8,554lb)   | 5,765kg (12,710lb) |
| <b>√</b> | Empty Weight: | 500kg (1,103lb)     | 590kg (1,300lb)    |
| <b>√</b> | Spool:        | 310kg (683lb)       | 330kg (728lb)      |