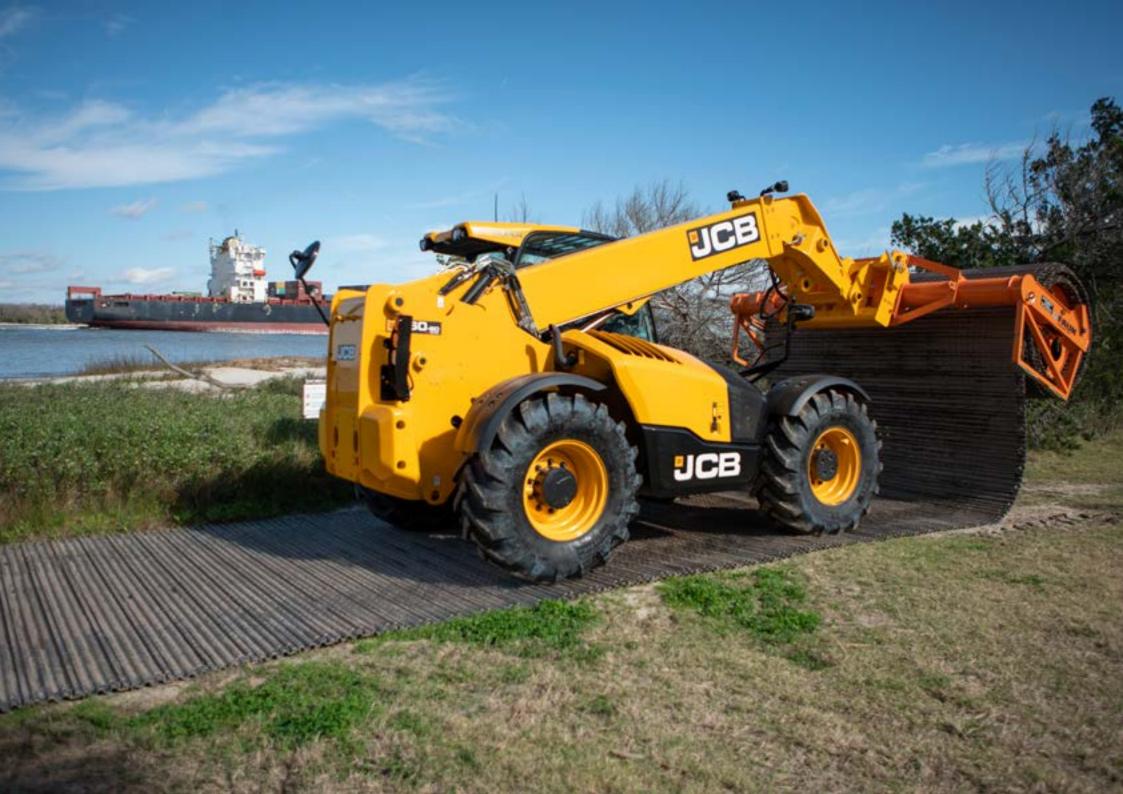

## PLANT ATTACHMENTS (PA)

Mounted via a bespoke adapter plate and quick release hydraulic couplings to a compatible Material Handling Equipment host machine, our PA systems will also transport and store your Trackway®. The Trackway® is coiled onto a Spool which is connected to the PA; this Spool can be replaced as required once the first roll of Trackway® has been laid, should multiple sections need to be added. Requiring only one operator and one driver to function, the Trackway® is laid by driving the host machine forwards; this process is simply reversed to recover the Trackway®

#### **40PA**

Efficiently deploys and recovers up to 40m (131ft) of C40 Trackway® in under 5 minutes by two individuals.

|          |               | Dimensions          |                    |
|----------|---------------|---------------------|--------------------|
|          | Item          | Width Option 1      | Width Option 2     |
| <b>√</b> | Width:        | 3,996mm (13ft 11in) | 5,151mm (16ft 9in) |
| <b>√</b> | Length:       | 1,862mm (6ft 11in)  | 1,862mm (6ft 11in) |
| <b>√</b> | Height        | 1,585mm (5ft 2in)   | 1,585mm (5ft 2in)  |
| <b>✓</b> | Total Weight: | 3,880kg (8,554lb)   | 5,765kg (12,710lb) |
| <b>√</b> | Empty Weight: | 500kg (1,103lb)     | 590kg (1,300lb)    |
| <b>√</b> | Spool:        | 310kg (683lb)       | 330kg (728lb)      |