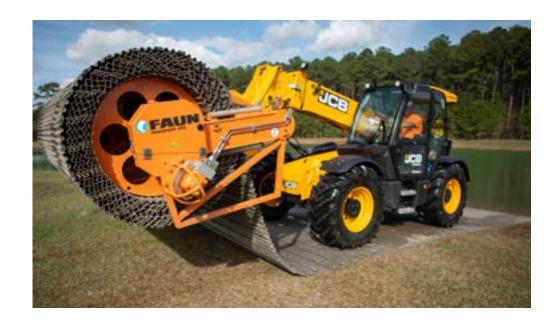

## PLANT ATTACHMENTS (PA)

Mounted via a bespoke adapter plate and quick release hydraulic couplings to a compatible Material Handling Equipment host machine, our PA systems will also transport and store your Trackway®. The Trackway® is coiled onto a Spool which is connected to the PA; this Spool can be replaced as required once the first roll of Trackway® has been laid, should multiple sections need to be added. Requiring only one operator and one driver to function, the Trackway® is laid by driving the host machine forwards; this process is simply reversed to recover the Trackway®

#### **40PA**

Efficiently deploys and recovers up to 40m (131ft) of C40 Trackway® in under 5 minutes by two individuals.

|          |               | Dimensions          |                    |
|----------|---------------|---------------------|--------------------|
|          | Item          | Width Option 1      | Width Option 2     |
| <b>√</b> | Width:        | 3,996mm (13ft 11in) | 5,151mm (16ft 9in) |
| <b>√</b> | Length:       | 1,862mm (6ft 11in)  | 1,862mm (6ft 11in) |
| <b>√</b> | Height        | 1,585mm (5ft 2in)   | 1,585mm (5ft 2in)  |
| <b>✓</b> | Total Weight: | 3,880kg (8,554lb)   | 5,765kg (12,710lb) |
| <b>√</b> | Empty Weight: | 500kg (1,103lb)     | 590kg (1,300lb)    |
| <b>√</b> | Spool:        | 310kg (683lb)       | 330kg (728lb)      |