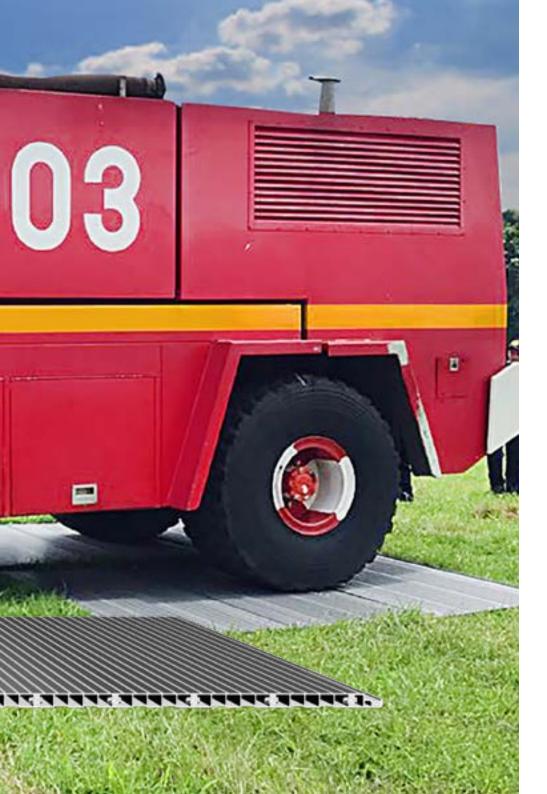

## **TRACKWAY® ACCESS**

**ROADWAY KIT** 

The Roadway Kit improves the mobility of vehicles, cranes and other wheeled transportation by rapidly laying a temporary, aluminium access route. Thoroughly tried and tested, this modular system is the ideal solution on challenging terrain; including marshland, snow, sand, river fording and verges.

Comprising of your Trackway® solution of choice, a deployment system to match your budget, and accessories as standard, traversing difficult environments has never been easier.

#### **CAPABILITY**

Suitable for wheeled vehicles;

Used for as little as a day or a more permanent installation;

Ensures ground / environmental protection;

Provides a high traction surface;

Laid and recovered quickly and efficiently.