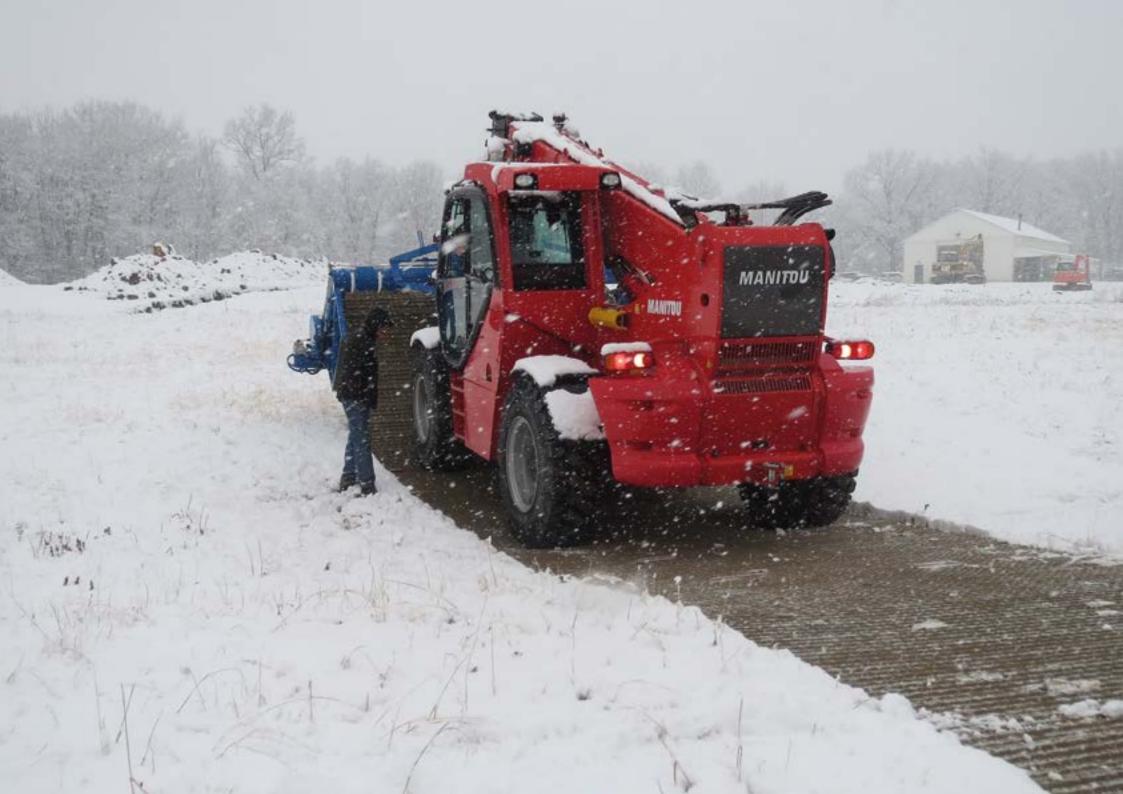

## **PUSHFRAME**

Manufactured from steel, and painted as standard, the Pushframe is designed to roll out and recover up to 50m (164ft) of C40 Trackway® or C90 Trackway® by use of a compatible host machine with a quick hitch, or suitable hitch.

|          | Item              | Dimensions                          |
|----------|-------------------|-------------------------------------|
| <b>✓</b> | Width:            | 1,311mm (4ft 3 <sup>5/8</sup> in)   |
| <b>✓</b> | Length:           | 853mm (2ft 9 <sup>9/16</sup> in)    |
| <b>✓</b> | Effective Length: | 1,113mm (3ft 7 <sup>13/16</sup> in) |
| <b>√</b> | Weight:           | 260.4kg (574lb)                     |

Dimensions are host machine dependent.

Above dimensions based on JCB 3CX, 4CX, 436