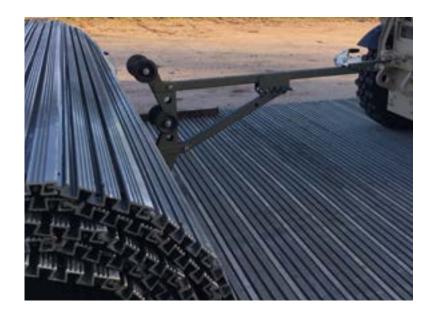

## **PUSHFRAME**

Manufactured from steel, and painted as standard, the Pushframe is designed to roll out and recover up to 50m (164ft) of C40 Trackway® or C90 Trackway® by use of a compatible host machine with a quick hitch, or suitable hitch.

|          | Item              | Dimensions                          |
|----------|-------------------|-------------------------------------|
| <b>✓</b> | Width:            | 1,311mm (4ft 3 <sup>5/8</sup> in)   |
| <b>✓</b> | Length:           | 853mm (2ft 9 <sup>9/16</sup> in)    |
| <b>✓</b> | Effective Length: | 1,113mm (3ft 7 <sup>13/16</sup> in) |
| <b>√</b> | Weight:           | 260.4kg (574lb)                     |

Dimensions are host machine dependent.

Above dimensions based on JCB 3CX, 4CX, 436