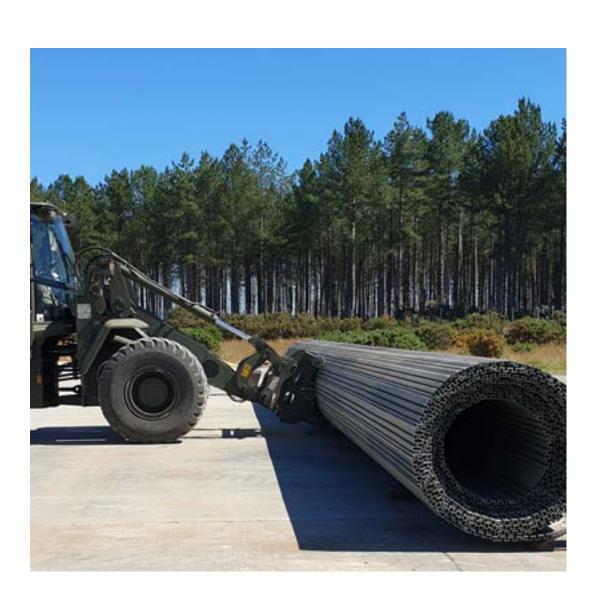

## PLANT ATTACHMENTS (PA)

Mounted via a bespoke adapter plate and quick release hydraulic couplings to a compatible Material Handling Equipment host machine, our PA systems will also transport and store your Trackway®. The Trackway® is coiled onto a Spool which is connected to the PA; this Spool can be replaced as required once the first roll of Trackway® has been laid, should multiple sections need to be added. Requiring only one operator and one driver to function, the Trackway® is laid by driving the host machine forwards; this process is simply reversed to recover the Trackway®