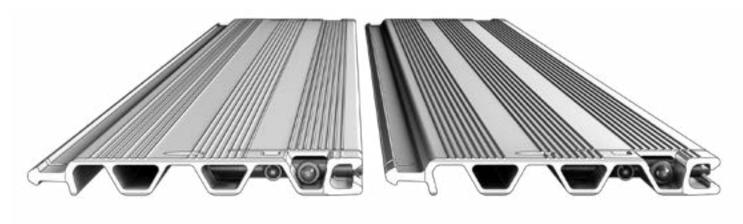

## **C40 TRACKWAY**®

C40 Trackway® is designed to withstand repeated passes of vehicles with a gross weight of up to 100 tonnes (220,500lb), with a maximum axle load of 13 tonnes (28,665lb). Available in two widths, the C40 Trackway® can be deployed by either a 40PA, a Pushframe or by a Pushbar.

## **C90 TRACKWAY®**

C90 Trackway® is designed to withstand repeated passes of vehicles with a gross weight of up to 150 tonnes (330,700lbs), with a maximum axle load of 18 tonnes (39,683lbs). Available in one width, the C90 Trackway® can be deployed by either a 90PA, a Pushframe or by a Pushbar.