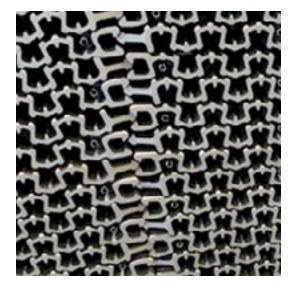

## **C40 TRACKWAY**®

C40 Trackway® is designed to withstand repeated passes of vehicles with a gross weight of up to 100 tonnes (220,500lb), with a maximum axle load of 13 tonnes (28,665lb). Available in two widths, the C40 Trackway® can be deployed by either a 40PA, a Pushframe or by a Pushbar.

## **C20 TRACKWAY®**

C20 Trackway® is a lightweight and rollable flat-topped Trackway® panel for short, mid and long-term access, designed to withstand repeated passes of vehicles with a gross weight of up to 100 tonnes (220,500lb), with a maximum axle load of 13 tonnes (28,665lb). Its profile traction surface improves grip and reduces slippage in challenging weather and ground conditions and it can be deployed by either a 20PA, a Pushframe or by a Pushbar.