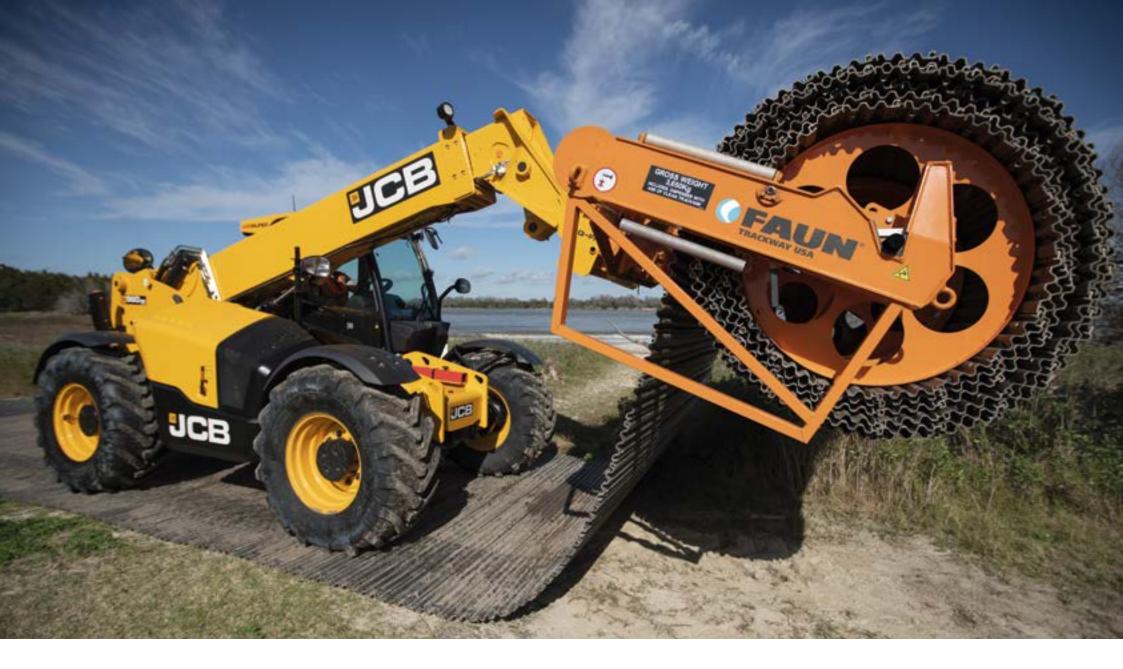

## **TRACKWAY® ACCESS**

**ROADWAY KIT** 

The Roadway Kit improves the mobility of vehicles, cranes and other wheeled transportation by rapidly laying a temporary, aluminium access route. Thoroughly tried and tested, this modular system is the ideal solution on challenging terrain; including marshland, snow, sand, river fording and verges.

Comprising of your Trackway® solution of choice, a deployment system to match your budget, and accessories as standard, traversing difficult environments has never been easier.

## PLANT ATTACHMENTS (PA)

Mounted via a bespoke adapter plate and quick release hydraulic couplings to a compatible Material Handling Equipment host machine, our PA systems will also transport and store your Trackway®. The Trackway® is coiled onto a Spool which is connected to the PA; this Spool can be replaced as required once the first roll of Trackway® has been laid, should multiple sections need to be added. Requiring only one operator and one driver to function, the Trackway® is laid by driving the host machine forwards; this process is simply reversed to recover the Trackway®

#### **40PA**

Efficiently deploys and recovers up to 40m (131ft) of C40 Trackway® in under 5 minutes by two individuals.

|          |               | Dimensions          |                    |
|----------|---------------|---------------------|--------------------|
|          | Item          | Width Option 1      | Width Option 2     |
| <b>√</b> | Width:        | 3,996mm (13ft 11in) | 5,151mm (16ft 9in) |
| <b>√</b> | Length:       | 1,862mm (6ft 11in)  | 1,862mm (6ft 11in) |
| <b>√</b> | Height        | 1,585mm (5ft 2in)   | 1,585mm (5ft 2in)  |
| <b>✓</b> | Total Weight: | 3,880kg (8,554lb)   | 5,765kg (12,710lb) |
| <b>√</b> | Empty Weight: | 500kg (1,103lb)     | 590kg (1,300lb)    |
| <b>√</b> | Spool:        | 310kg (683lb)       | 330kg (728lb)      |